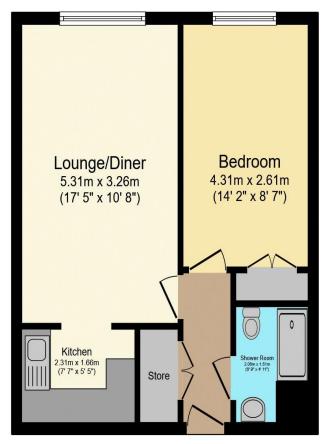

# Visit us at retirementhomesearch.co.uk

Total floor area 42.2 m<sup>2</sup> (454 sq.ft.) approx

This floor plan is for illustrative purposes only. It is not drawn to scale. Any measurements, floor areas (including any total floor area), openings and orientation are approximate. No details are guaranteed, they cannot be relied upon for any purpose and they do not form part of any agreement. No liability is taken for any error, omission or misstatement. A party must rely upon its own inspection(s). Powered by www.focalagent.com